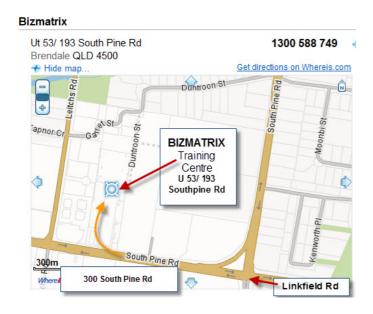

## Where are we?

**Brendale Business Park** 

Unit 53/193 Southpine Road, Brendale. QLD 4500

Entering off South Pine Road, drive to the back of the business park and you will see Unit 32 above you, turn RIGHT then follow the road around until you see "Absolute Plumbers" on the corner, keep going, we are next door!