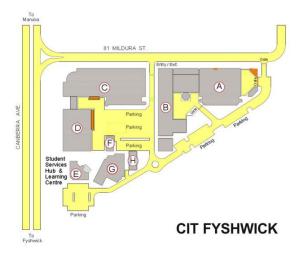

e advised  7:30 AM-1700 PM To be advised  To be advised  7:30 AM-1700 PM To be advised |  |



## After you are deemed compentent, what's next?

#### Successful participants will receive:

- A Statement of Attainment in recognition with and conforming to the AQTF requirements
- Access to technical support and information and our E-Learning resource
- Greater knowledge of Advanced Type B gas appliance s and equipment
- Personalised tuition class sizes restricted to maximum 10-12 people
- Free membership with the Queensland Gas Association Inc (optional)
- Access to further training and information about the gas industry by becoming a member of the BIZMATRIX VOD Network

#### Where are we?

#### **Brisbane**

Unit 53/193 South Pine Road, Brendale

## Canberra

81 Mildura Street, Fyshwick





## What is included in the Bizmatrix Advanced Type B Gas Course?

#### Bizmatrix will provide:

- Student Online resourses
- Student manuals and assessments
- Training aids and simulators- If applicable
- Small classes between 8-10 for every trainer
- Trainer support / E-Learner support



## Students to provide, prior to commencing the course:

- The relevant Australian standards as listed or access to these standards
  - AS5601.part 1-2013 Gas Installations
  - o AS3814.2015 Industrial and commercial gas appliances
  - o AS1596.2014 LPG Storage Systems
- Other applicable standards required throughout the course
- \* These standards are available for purchase through Bizmatrix at a reduced rate.
  - The student will be required to provide their own device to gain access to the
    inter