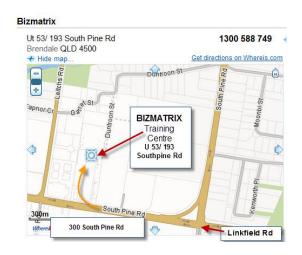

be advised  7:30 AM-1700 PM To be advised  To be advised  7:30 AM-1700 PM To be advised |  |



## After you are deemed compentent, what's next?

#### Successful participants will receive:

- A Statement of Attainment in recognition with and conforming to the AQTF requirements
- Access to technical support and information and our E-Learning resource
- Greater knowledge of Advanced Type B gas appliance s and equipment
- Personalised tuition class sizes restricted to maximum 10-12 people
- Free membership with the Queensland Gas Association Inc (optional)
- Access to further training and information about the gas industry by becoming a member of the BIZMATRIX VOD Network

#### Where are we?

#### **Brisbane**

Unit 53/193 South Pine Road, Brendale

## Canberra

81 Mildura Street, Fyshwick





## What is included in the Bizmatrix Advanced Type B Gas Course?

#### Bizmatrix will provide:

- Student Online resourses
- Student manuals and assessments
- Training aids and simulators- If applicable
- Small classes between 8-10 for every trainer
- Trainer support / E-Learner support



## Students to provide, prior to commencing the course:

- The relevant Australian standards as listed or access to these standards
  - AS5601.part 1-2013 Gas Installations
  - o AS3814.2015 Industrial and commercial gas appliances
  - o AS1596.2014 LPG Storage Systems
- Other applicable standards required throughout the course
- \* These standards are available for purchase through Bizmatrix at a reduced rate.
  - The student will be required to provide their own device to gain access to the
    int